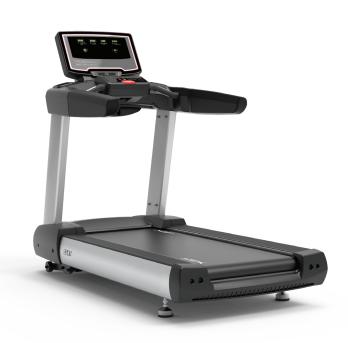

# 24T CENTURION TREADMILL

## **FEATURES**

- Speed rating from 0.5 to 15.5 mph
- Incline rating from 0 to 20%
- 5.5 HP AC Treadmill duty motor
- Hybrid drive control system
- 26 Programs including Fit Test, Army, Navy, Marine, Airforce and Firefighter
- Maximum user weight of 500 lbs
- Fast Track for Speed, Grade, Quick Start, Stop, Direct Selection and Emergency Stop
- Stress neutralization system
- Self lubricating belt
- 64"L x 22" W running surface
- Polar Telemetry Heart Rate Receiver
- USB port for charging only
- Dedicated 110V/20 amp circuit required

## PRODUCT DIMENSIONS

| ALL(in)         | L(in) | W(in) | H(in) |
|-----------------|-------|-------|-------|
| 85L x 38W x 63H | 85    | 38    | 63    |