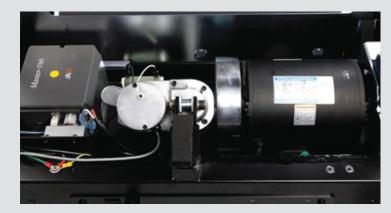

### **5.5 HP HEAVY DUTY AC MOTOR**

The 5.5 HP AC Motor with Hybrid Control ensures the 24T series treadmills sees years of powerful and reliable performance.