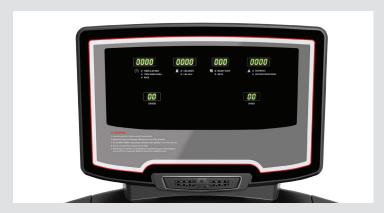

#### **CENTURION 24T BLUE LED DISPLAY**

The Centurion 24T incorporates a sensible and intuitive interface with an easy to read display and simple keypad design. With 26 programs and a display that reads Speed, Grade, Time, Distance, Heart Rate, PACE, METS, Workout, VOS Score and much more.