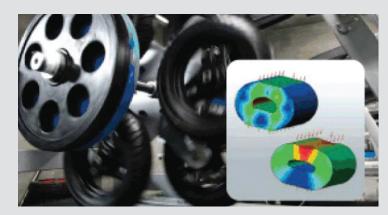

## ADVANCED SHOCK ABSORBING ELASTOMER

It presents a natural exercise feeling and provides protection against the negative effects that running on a hard surface can cause to the user.