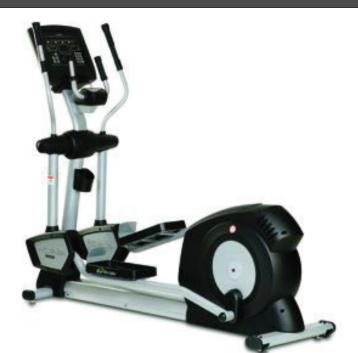

# 25E CENTURION ELLIPTICAL

### **FEATURES**

- 25 Levels of resistance
- On the fly programming
- Self Powered Generator
- Dot (16x26) + Alphanumeric LED display
- 16 Preset programs including Military protocols, auto start and custom programmable time limits
- Maximum user weight of 400 lbs
- Display readout: Level, RPM, Time, Pace
- Cal/Min, WATT, METS, Weight, VO2 max score, Distance, Workout Profile
- Hybrid resistance control
- Bio-mechanically correct stride motion
- · Oversized non-skid foot pedals
- Cup holder, reading rack, accessory tray
- Enhanced Intelligent Touch HR system
- Polar Telemetry Receiver