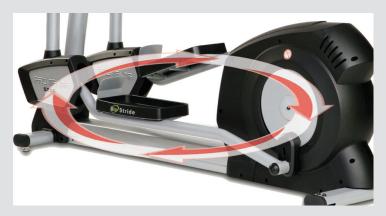

#### **BIO STRIDE EXERCISE MOTION**

The 25E gives the user a bio-mechanically correct "Bio-Stride" exercise motion enabling longer workouts and less stress on joints. Our oversized, non-slip foot pedals are designed to allow users to adjust their foot position for maximum comfort during exercise.