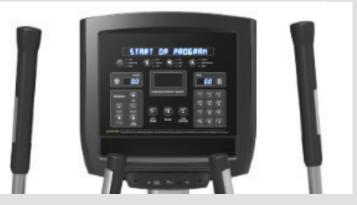

#### **CENTURION 25E BLUE LED DISPLAY**

The Centurion 25E incorporates a sensible and intuitive interface with an easy to read display and simple keypad design. With 16 programs and a display that reads Level, Time, Distance, Cal/Min., PACE, METS, Workouts, VOS Score and much more.