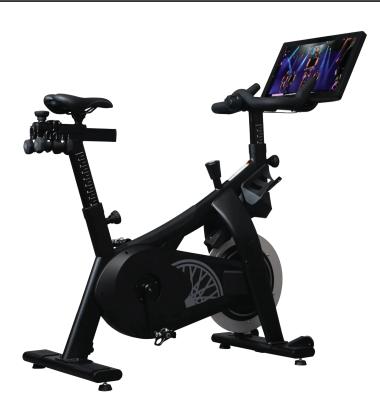

# PROMAXIMA **SOULCYCLE**

### MADE FOR DURABILITY, DESIGNED FOR LUXURY

The steel, commercial-grade frame makes the SoulCycle connected bike extremely durable and is topped off with a gray powder coat for an ultra-sleek finish.

#### STABILITY FOR A CONFIDENT RIDE

The wider base and adjustable feet are designed to provide maximum stability during every tap back, push up, sprint, and climb.