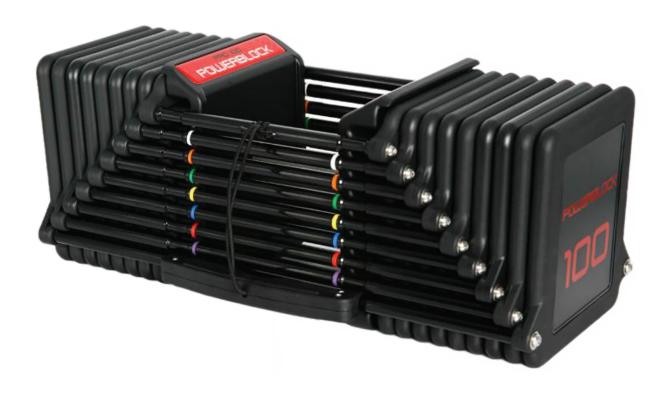

## PROMAXIMA **POWERBLOCK PRO DUMBBELLS**

## **TECHNICAL SPECS**

- Urethane coated steel construction
- Increased weight range for up to 100 lbs per hand
- Patented magnetic selector pin for quick and easy weight adjustments
- Larger stainless steel knurled grip provides excellent control
- New weight plate offers improved balance
- Custom decals available

| PRO 100               |                                                                                |
|-----------------------|--------------------------------------------------------------------------------|
| Weight Range          | 5 - 100 lbs                                                                    |
| Replaces<br>Dumbbells | 5, 10, 15, 20, 25, 30, 35, 40, 45, 50, 55, 60, 65, 70, 75, 80, 85, 90, 95, 100 |
| Increments            | 5 lbs                                                                          |
| Dimensions            | 19.2" L x 7.63" W x 7.72" H                                                    |
| Grip Diameter         | 38 mm                                                                          |
| Grip Length           | 4.88"                                                                          |
| Grip Material         | Knurled Stainless Steel                                                        |
| Pin                   | Magnetic selector pin                                                          |
| Warranty              | 1 Year Limited Commercial Warranty                                             |