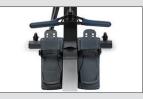

#### ADJUSTABLE FOOTRESTS AND ERGONOMIC HANDLE

Adjustable footrests allow for quick and easy sizing. The ergonomic handle contains a 10-degree bend which allows a comfortable, natural arm and hand position.