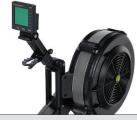

#### **FLYWHEEL AND DAMPER**

The RowErg uses air resistance so you are in full control of exertion and resistance at all times. Change the feel of the stroke using the spiral damper to easily adjust airflow.