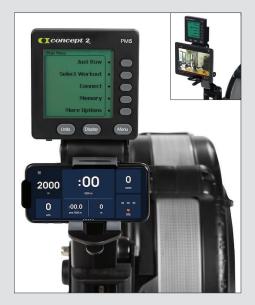

## RELIABLE WOROUT DATA WITH POWERFUL PM5 PERFORMANCE MONITOR

The PM5 offers a simple "Just Row" mode or allows the user to set up a variety of workouts. The monitor shows a wide range of data, including: Pace, Watts, Stroke Rate, and Calories.

Connect via Bluetooth to your smartphone or tablet to access apps such as ErgData where you will find online classes, coaching, and training programs or virtual racing.