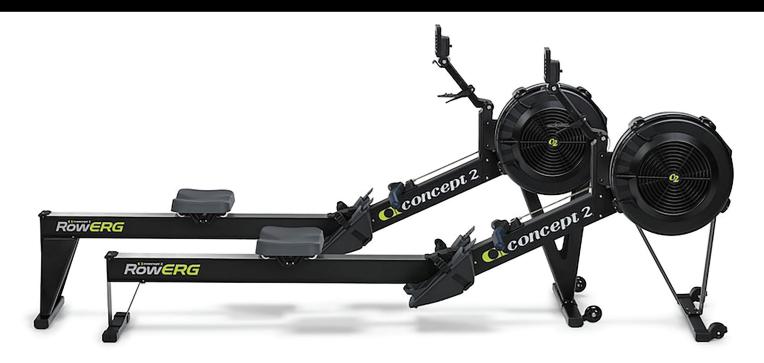

# CV-ROWERG CONCEPT II ROWER

#### SPECIFICATIONS:

| 36 cm) or<br>)                   |
|----------------------------------|
| •                                |
| •                                |
|                                  |
|                                  |
|                                  |
|                                  |
| . During<br>or draws<br>flywheel |
|                                  |
| storage<br>ight.                 |
|                                  |
|                                  |
| o parts for                      |
| )                                |
| m)                               |
|                                  |