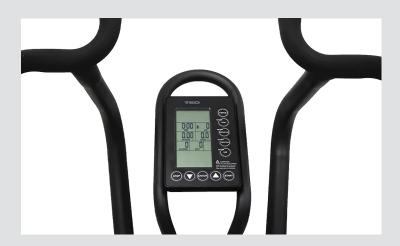

# PROMAXIMA **AIRRAID BIKE**



## **FEATURES**

- Console: Time, Speed, Distance, Calories, Watt, HR and RPM read outs
- Programs: HRC, THR, Interval 10/20 & 20/10 as well as Interval Custom
- Four way smart seat adjustment
- Foot pegs for upper body work only
- · Transport wheels for ease of mobility
- Max User Weight: 350LBS

## **PRODUCT DIMENSIONS**

| ALL(in)              | L(in) | W(in) | H(in) |
|----------------------|-------|-------|-------|
| 48.75L x 26W x 54.6H | 48.75 | 26    | 54.6  |

#### WARRANTY

5 YEARS FRAME, 2 YEARS PARTS EXCLUDES NORMAL WEAR & TEAR



#### **CONSOLE**

Time, Speed, Distance, Calories, Watt, HR and RPM read out.



### **FOUR WAY SMART SEAT ADJUSTMENT**



TRANSPORT WHEELS FOR EASE OF MOBILITY