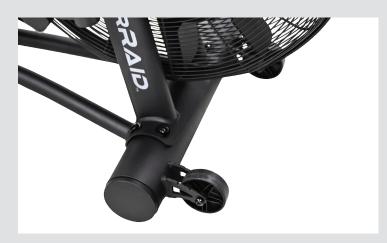

# PROMAXIMA **AIRRAID BIKE**



## **FEATURES**

- Console: Time, Speed, Distance, Calories, Watt, HR and RPM read outs
- Programs: HRC, THR, Interval 10/20 & 20/10 as well as Interval Custom
- Four way smart seat adjustment
- Foot pegs for upper body work only
- · Transport wheels for ease of mobility
- Max User Weight: 350LBS

## **PRODUCT DIMENSIONS**

| ALL(in)              | L(in) | W(in) | H(in) |
|----------------------|-------|-------|-------|
| 48.75L x 26W x 54.6H | 48.75 | 26    | 54.6  |

#### WARRANTY

5 YEARS FRAME, 2 YEARS PARTS EXCLUDES NORMAL WEAR & TEAR



#### **CONSOLE**

Time, Speed, Distance, Calories, Watt, HR and RPM read out.



### **FOUR WAY SMART SEAT ADJUSTMENT**



TRANSPORT WHEELS FOR EASE OF MOBILITY