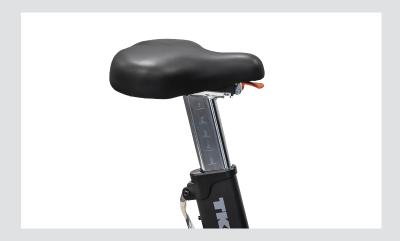

# PROMAXIMA **AIRRAID BIKE**



## **FEATURES**

- Console: Time, Speed, Distance, Calories, Watt, HR and RPM read outs
- Programs: HRC, THR, Interval 10/20 & 20/10 as well as Interval Custom
- Four way smart seat adjustment
- Foot pegs for upper body work only
- · Transport wheels for ease of mobility
- Max User Weight: 350LBS

## **PRODUCT DIMENSIONS**

| ALL(in)              | L(in) | W(in) | H(in) |
|----------------------|-------|-------|-------|
| 48.75L x 26W x 54.6H | 48.75 | 26    | 54.6  |

#### WARRANTY

5 YEARS FRAME, 2 YEARS PARTS EXCLUDES NORMAL WEAR & TEAR



#### **CONSOLE**

Time, Speed, Distance, Calories, Watt, HR and RPM read out.



### **FOUR WAY SMART SEAT ADJUSTMENT**



TRANSPORT WHEELS FOR EASE OF MOBILITY