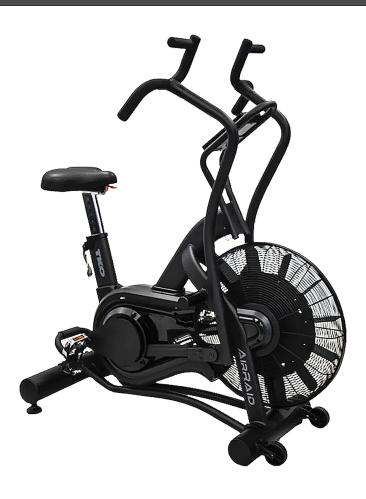

# PROMAXIMA **AIRRAID BIKE**

## **FEATURES**

- Console: Time, Speed, Distance, Calories, Watt, HR and RPM read outs
- Programs: HRC, THR, Interval 10/20 & 20/10 as well as Interval Custom
- Four way smart seat adjustment
- Foot pegs for upper body work only
- · Transport wheels for ease of mobility
- Max User Weight: 350LBS

## **PRODUCT DIMENSIONS**

| ALL(in)              | L(in) | W(in) | H(in) |
|----------------------|-------|-------|-------|
| 48.75L x 26W x 54.6H | 48.75 | 26    | 54.6  |