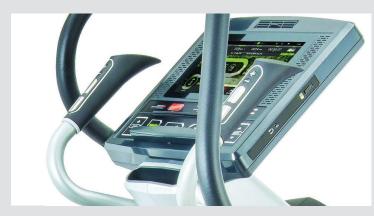

### ERGONOMIC HANDLEBARS WITH HEART RATE SENSORS

Ability to receive digital heart rate monitoring stats via heart rate chest strap and rate monitor.