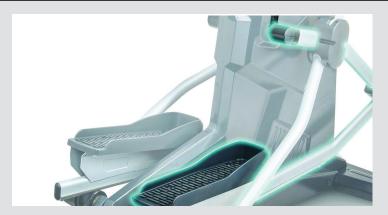

# ERGONOMIC OVERSIZED PEDALS WITH NARROW SPACING

Allow users to maintain a comfortable and natural movement.