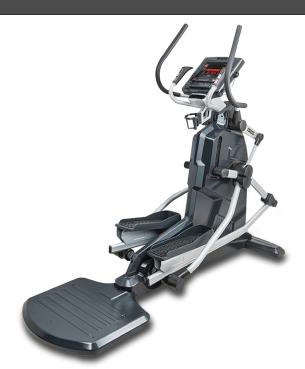

## VERTEX E-22 COMMERCIAL ELLIPTICAL

#### **FEATURES**

- Adjustable Fingertip Controls
- Adjustable Stride/Incline 1-10
- Large Step-up Plate
- Heart Rate Sensors
- Powder Coated Steel Frame
- Non-skid Foot Pedals
- Urethane Grips
- Upper/Lower Body Workout
- iPhone/iPod Compatibility
- Headphone Jack
- USB Port
- Dual Setting Fan With Adjustable Vent
- Accessory Tray
- Cup Holder & Book Rack
- Maximum User Weight: 400lbs
- Self Powered with Optional 110 Volt Power

### PRODUCT DIMENSIONS

| ALL(in)             | L(in) | W(in) | H(in) |
|---------------------|-------|-------|-------|
| 83.5L x 30W x 70.5H | 83.5  | 30    | 70.5  |