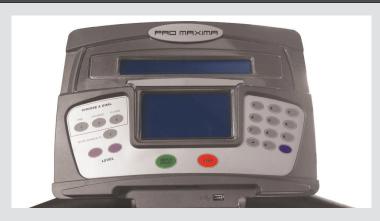

#### **EASY TO READ LCD DISPLAY CONSOLE**

Display readout: Calories, Levels 1-20, Floors per minute, Floors climbed, Watts, METs and Workout Profile