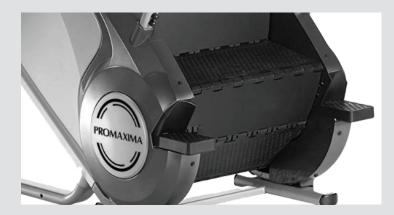

#### **ERGONOMICALLY DESIGNED HANDRAILS**

Designed for maximum level of intensity.

**NON-SLIP, 8" FIXED STEP, REVOLVING STAIRS** 