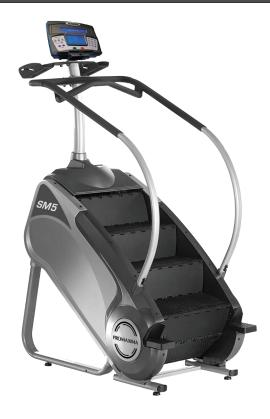

# CENTURION SM5 STEPMILL

## **FEATURES**

- Non-slip, 8" Fixed step, revolving stairs
- Speed adjustable floors per minute
- Ergonomically designed handrails
- Cup holders and accessory tray
- USB Charging
- Polar Telemetry Heart Rate System
- Easy to read LCD display console
- Display readout: Calories, Levels 1-20, Floors per minute, Floors climbed, Watts, METs and Workout Profile
- Quick start standard
- Fire Fighters WFI test program
- CPAT Test Program
- 13 Total workout programs
- Max user weight: 350lbs.
- 110V Power requirement
- 9' Minimum ceiling height required

## **PRODUCT DIMENSIONS**

| ALL(in)               | L(in) | W(in) | H(in) |
|-----------------------|-------|-------|-------|
| 59.5L x 34.3W x 88.6H | 59.5  | 34.3  | 88.6  |