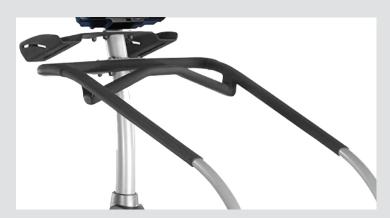

#### **ERGONOMICALLY DESIGNED HANDRAILS**

Designed for maximum level of intensity.

**NON-SLIP, 8" FIXED STEP, REVOLVING STAIRS** 