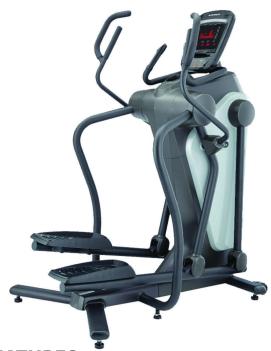

# SEEG89825 MULTI-FUNCTION ELLIPTICAL

### **FEATURES**

- Patent natural free stride movement
- LED Dot matrix display with 12 programs
- Self-Power system
- · Contact heart rate
- Provides elliptical or stepping motion
- Lower rear point of entry
- Dual commercial bearings
- Multi-grip handlebars
- Fingertip resistance adjustments
- Durable upright post
- 1.5" pedal spacing
- Over-sized solid foot pedals
- Hardened 3pcs crankshaft
- Transport wheels
- Adjustable floor levelers
- Water bottle holder

## **PRODUCT DIMENSIONS**

| ALL(in)             | L(in) | W(in) | H(in) |
|---------------------|-------|-------|-------|
| 87.3L x 28.2W x 60H | 87.3  | 28.2  | 60    |