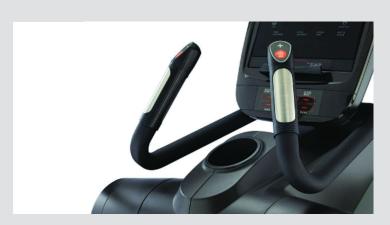

#### **CENTRAL HANDLE BAR WITH QUICK KEYS**

The central handle bar allows the user to have a strong hold while making the quick or heavy strides. The quick keys on the handle bar can adjust the resistance level for the exercise.