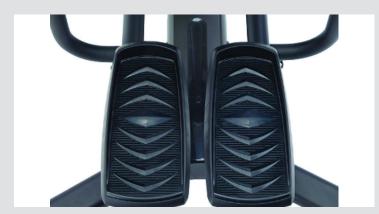

Durable upright post
- 1.5" pedal spacing
- Over-sized solid foot pedals
- Hardened 3pcs crankshaft
- Transport wheels
- Adjustable floor levelers
- Water bottle holder

## **PRODUCT DIMENSIONS**

| ALL(in)             | L(in) | W(in) | H(in) |
|---------------------|-------|-------|-------|
| 87.3L x 28.2W x 60H | 87.3  | 28.2  | 60    |

#### WARRANTY

7 YEARS FRAME 3 YEARS PARTS 2 YEAR2 LABOR



#### LED READOUT DISPLAY

12 Workout Programs: Mountain, Random, Interval, Target Heart Rate Control (65%, 85%), Valley, Rolling, Mountain, 4 Define User Programs



#### **CENTRAL HANDLE BAR WITH QUICK KEYS**

The central handle bar allows the user to have a strong hold while making the quick or heavy strides. The quick keys on the handle bar can adjust the resistance level for the exercise.



OVER-SIZED SOLID FOOT PEDALS FOR LOW IMPACT WORKOUT