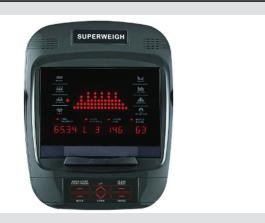

#### LED READOUT DISPLAY

12 Workout Programs: Mountain, Random, Interval, Target Heart Rate Control (65%, 85%), Valley, Rolling, Mountain, 4 Define User Programs