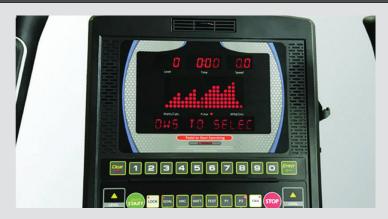

#### **10x21 LED DOT MATRIX DISPLAY**

Large user-friendly console with reading rack/tablet holder. Display feedback includes: time, distance, hear-rate, calories, speed, incline, calories/hour and page.