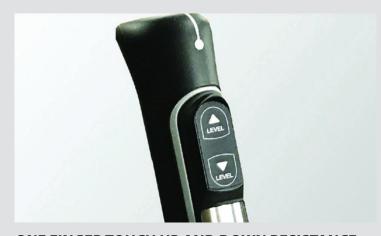

### ONE FINGER TOUCH UP AND DOWN RESISTANCE

Contact & telemetric heart-rate system.