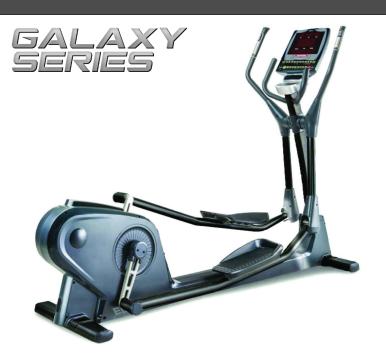

# GE5 COMMERCIAL ELLIPTICAL

## **FEATURES**

- Self powered drive system
- Multi-grip handles
- Large 10 x 21 DOT Matrix LED Display
- Display Readout: Time, Distance, Heart Rate, Watts, RPM, Level, Speed And Calories
- Belt-driven Self Powered Hybrid Generator Drive
- 6 Preset Programs With 30 Resistance Levels
- Finger Touch Resistance Controls on Upper Arms
- Contact & Telemetric Heart Rate System
- 24" Natural Stride
- 8 Bearing Linkage System
- 22lb. Fly Wheel
- 6.75" Step Up
- Large Non-Skid Foot Plate
- 450lb. User Weight
- USB Charging Station
- Water Bottle and Phone Holder
- CSAFE Power Port
- Transport wheels

# PRODUCT DIMENSIONS

| ALL(in)           | L(in) | W(in) | H(in) |
|-------------------|-------|-------|-------|
| 83L x 24.5W x 63H | 83    | 24.5  | 63    |