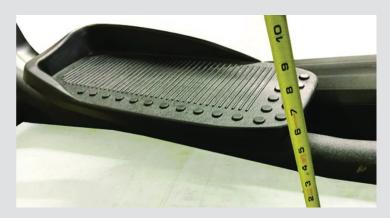

er Arms
- Contact & Telemetric Heart Rate System
- 24" Natural Stride
- 8 Bearing Linkage System
- 22lb. Fly Wheel
- 6.75" Step Up
- Large Non-Skid Foot Plate
- 450lb. User Weight
- USB Charging Station
- Water Bottle and Phone Holder
- CSAFE Power Port
- Transport wheels

# PRODUCT DIMENSIONS

| ALL(in)           | L(in) | W(in) | H(in) |
|-------------------|-------|-------|-------|
| 83L x 24.5W x 63H | 83    | 24.5  | 63    |

# **WARRANTY**

7 YEARS FRAME, 5 YEARS MOTOR & ALTERNATOR, 2 YEARS ELECTRICAL & MECHANICAL PARTS, 2 YEARS DISPLAY, 1 YEAR LABOR, 90 DAYS ON HIGH WEAR ITEMS.



#### **10x21 LED DOT MATRIX DISPLAY**

Large user-friendly console with reading rack/tablet holder. Display feedback includes: time, distance, hear-rate, calories, speed, incline, calories/hour and page.



#### LARGE NON-SKID FOOTPLATES

Low side entry step-on height of 6.75 in.



### ONE FINGER TOUCH UP AND DOWN RESISTANCE

Contact & telemetric heart-rate system.