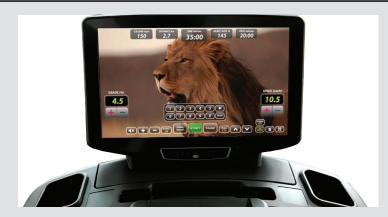

#### 19" TOUCH SCREEN ANDROID DISPLAY

The 24TXIA 19" LCD touchscreen hosts many great functions, including: Streaming entertainment capability through YouTube TV, Internet and Virtual Reality Courses, The 24TXIA also features a HDMI input, USB connection for loading music 32G SD card slot.