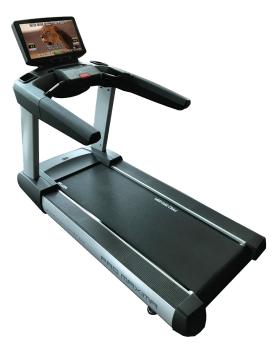

# 24TXIA CENTURION TREADMILL

### **FEATURES**

- Speed rating from 0.5 to 15.5 mph
- Incline rating from 0 to 20%
- 5.5 HP AC Treadmill duty motor
- Hybrid drive control system
- 19" LCD TV/Touchscreen display
- 26 Programs including Fit Test, Army, Navy, Marine, Airforce and Firefighter
- Maximum user weight of 500 lbs
- Fast Track for Speed, Grade, Quick Start, Stop, Direct Selection and Emergency Stop
- Stress neutralization system
- Self lubricating belt
- 64"L x 22" W running surface
- Enhanced Intelligent Touch HR system
- USB port for charging only
- Dedicated 110V/20 amp circuit required

## PRODUCT DIMENSIONS

| ALL(in)         | L(in) | W(in) | H(in) |
|-----------------|-------|-------|-------|
| 85L x 38W x 63H | 85    | 38    | 63    |