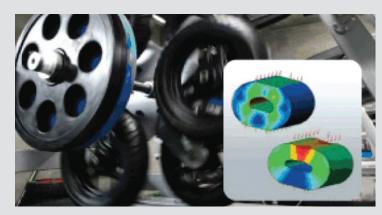

#### ADVANCED SHOCK ABSORBING ELASTOMER

It presents a natural exercise feeling and provides protection against the negative effects that running on a hard surface can cause to the user.