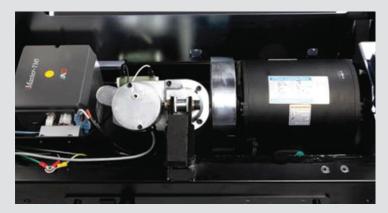

#### **5.5 HP HEAVY DUTY AC MOTOR**

The 5.5 HP AC Motor with Hybrid Control ensures the 24T series treadmills sees years of powerful and reliable performance.